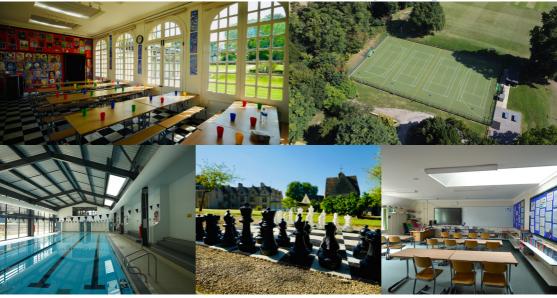

### **Centre Highlights**

| Residence          | Boarding school                                                                                         |   | English+ programme: students can choose<br>afternoon clubs to attend weekly<br>(Football Club, Action Club, Arts Club) |  |
|--------------------|---------------------------------------------------------------------------------------------------------|---|------------------------------------------------------------------------------------------------------------------------|--|
| Room type          | Shared bedrooms - 4 to 10 beds per room, with a shared bathroom                                         | 0 |                                                                                                                        |  |
| Cleaning           | Weekly cleaning and linen change                                                                        | 0 | Weekly excursions to Oxford and London                                                                                 |  |
| Laundry            | Laundry provided when students stay for 2 weeks                                                         | 0 | Camp open: 8th July - 5th August 2025<br>Programmes start every Tuesday                                                |  |
| Towels             | Students bring their own towels                                                                         | 0 | Educational visits                                                                                                     |  |
| Meals              | Served on campus, at the school's dining hall                                                           | 0 | 1-week or 2-week programmes available                                                                                  |  |
|                    | Packed lunch for excursions                                                                             | 0 | CELTA (or equivalent) qualified teachers                                                                               |  |
| Safety             | Closed campus – 24-hour<br>supervision                                                                  | 0 | 12 hours of English lessons per week                                                                                   |  |
| Airports           | 1h 25 mins from Heathrow Airport<br>1h 30 mins from Stansted Airport<br>2h 10 mins from Gatwick Airport | 0 | 30 mins by bus from Oxford                                                                                             |  |
| Ages               | 7-14 years                                                                                              | 0 | Indoor heated swimming pool                                                                                            |  |
| Nationality<br>mix | Europe, Asia                                                                                            | 0 | Indoor and outdoor sports facilities                                                                                   |  |