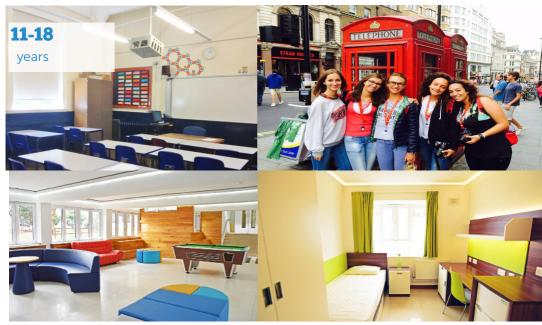

#### Residence

| Residence<br>Type    | University Student Accommodation                                    |  |
|----------------------|---------------------------------------------------------------------|--|
| Room Type            | Single ensuite/Single standard                                      |  |
| Bathroom<br>Ratio    | Single ensuite 1:1<br>Single standard 1:6/1:5                       |  |
| What's in the room   | Single bed, wardrobe, desk, chair,<br>mini fridge, side table       |  |
| Cleaning             | Weekly, linen changed weekly                                        |  |
| Laundry              | Available on campus, small fee                                      |  |
| Towels               | Students bring their own towels                                     |  |
| Meals                | Served at on-site canteen<br>Packed lunch on weekends               |  |
| Wi-Fi                | Yes                                                                 |  |
| Distance to classes  | On campus                                                           |  |
| Ages                 | 11-18 years                                                         |  |
| Airport<br>transport | 60 minutes from Heathrow Airport<br>60 minutes from Gatwick Airport |  |