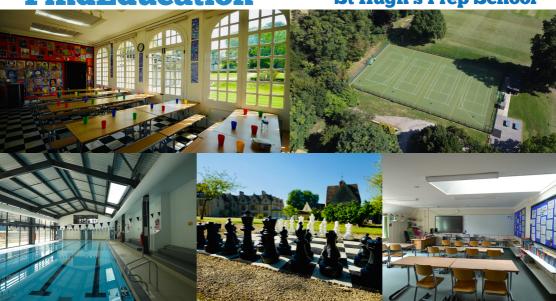

## **Centre Highlights**

| _ | English +: students can choose specific clubs |
|---|-----------------------------------------------|
|   | to attend weekly                              |
| V | (Football Club, Action Club, Arts Club)       |

| Indoor heated swimming pool |
|-----------------------------|

**FindEducation** 

St Hugh's Prep School