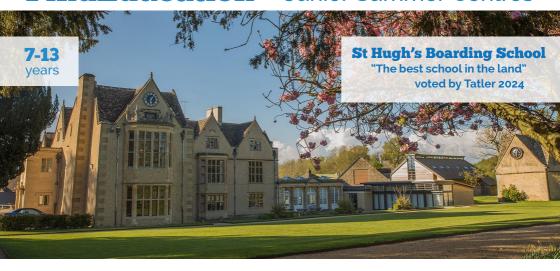

St Hugh's School is housed at Carswell Manor, a 17th century English country estate, in beautiful Oxfordshire and was voted Tatler's best prep school in the United Kingdom in 2024. Located in an iconic setting of woodlands and picturesque landscape, with impressive sporting and swimming facilities, St Hugh's is the ideal destination for an authentic English boarding school experience.

| _    |    |  |
|------|----|--|
| Doni | -  |  |
|      | en |  |

| Residence<br>type    | Boarding school                                                                                         |
|----------------------|---------------------------------------------------------------------------------------------------------|
| Room type            | Shared bedrooms - 4 to 8 beds per room, with a shared bathroom                                          |
| Cleaning             | Weekly cleaning and linen change                                                                        |
| Laundry              | Laundry provided when students stay for 2 weeks                                                         |
| Towels               | Students bring their own towels                                                                         |
| Meals                | Served on campus, at the school's<br>dining hall<br>Packed lunch for excursions                         |
| Safety               | Closed campus – 24-hour<br>supervision                                                                  |
| Airport<br>transport | 1h 25 mins from Heathrow Airport<br>1h 30 mins from Stansted Airport<br>2h 10 mins from Gatwick Airport |
| Ages                 | 7-13 years                                                                                              |